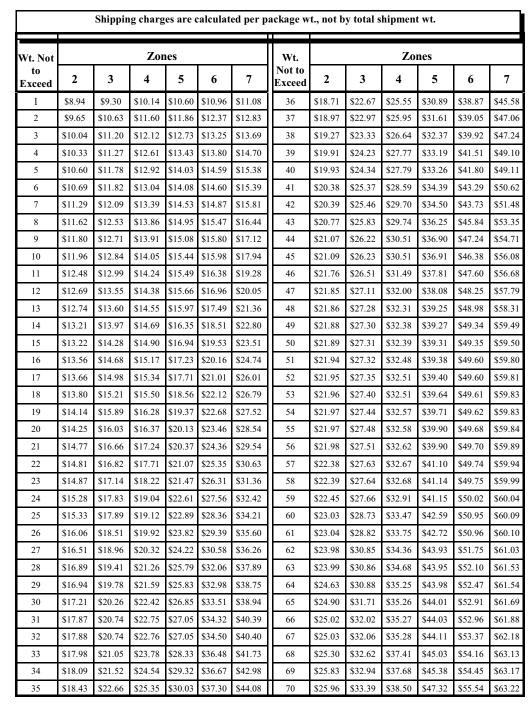

# **UPS Ground Service Rate Chart**

Effective 1 March 2023

# **INSTRUCTIONS**

•Determine the **zone for the shipping address** from the table in the inside of the back cover.

- •Estimate the **weight** of your package(s). Remember that your estimations are just that, as packing material, grouping, and weight/size limitations may affect the number and weight of packages.
- •We strongly recommend that all mail orders are phoned in first. We easily can accurately estimate the shipping, and then tell you the dollar amount necessary for your payment.
- •We will do our best to pack your order in the **safest** and most **cost-effective** way.
- •For packages over 70 lbs, contact us for costs.
- •For shipments over 130 lbs, contact us for costs.
- •Pay attention to any of the additional fees and charges assessed by UPS listed at the bottom of this page.
- •Shipping charges are subject to change, due to possible changing UPS regulations, costs, and/or fuel surcharge fluctuations.